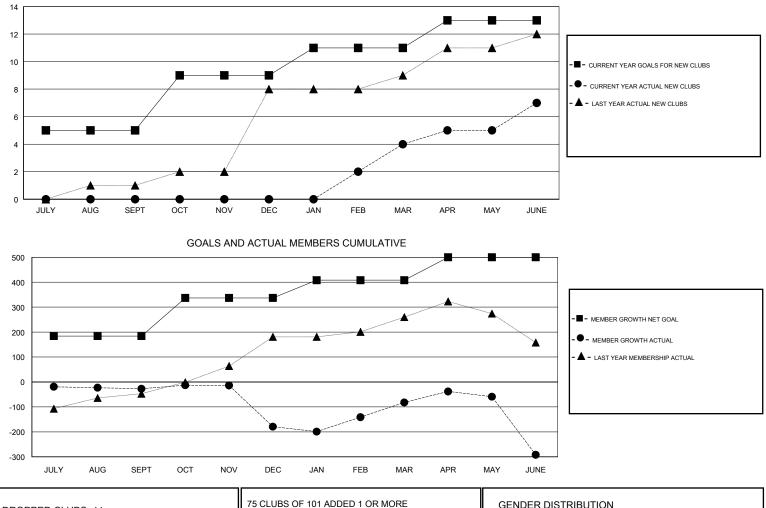

GOALS AND ACTUAL NEW CLUBS CUMULATIVE

| DROPPED CLUBS: 11       |            | 75 CLUBS OF 101 ADDED 1 OR MORE<br>NEW MEMBERS | GENDER DISTRIBUTION   MALE 1,961 (80.73%)   FEMALE 468 (19.27%) |  |     |
|-------------------------|------------|------------------------------------------------|-----------------------------------------------------------------|--|-----|
| DROPPED MEMBERS         |            |                                                | Women Percentage Fiscal Year Goal: 5%                           |  |     |
| DECEASED                | 10         | CLICK HERE FOR CUMULATIVE                      | TOTAL FAMILY UNIT MEMBERS                                       |  | 538 |
| CLUB CANCELLED<br>OTHER | 208<br>488 | MEMBERSHIP DATA                                | FAMILY MEMBERS PAYING HALF                                      |  | 285 |
| TOTAL                   | 706        |                                                |                                                                 |  |     |